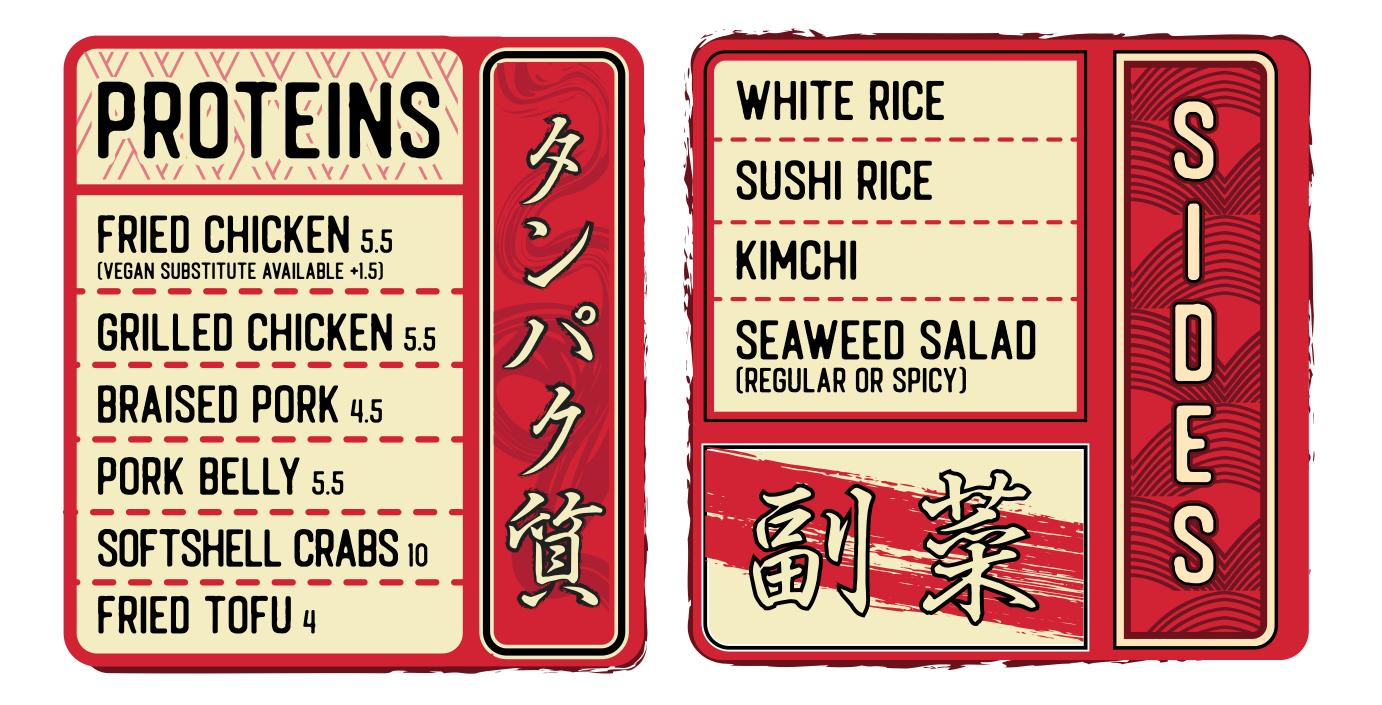

# COLDRAPPS IN YOU CAN FIND PROTEINS AT THE BOTTOM

HOUSE SALAD Chopped Romaine, Spinach, Seasonal Vegetables, BABY TOMATOES, GINGER DRESSING & PUFFED RICE 7.5

(ADD PROTEIN FOR AN ADDITIONAL COST)

### **SEAWEED SALAD** ASSORTED SEAWEED, CHOPPED ROMAINE, SPINACH, SEASONAL VEGETABLES, BABY TOMATOES, GINGER DRESSING & PUFFED RICE 8.5

(ADD PROTEIN FOR AN ADDITIONAL COST)